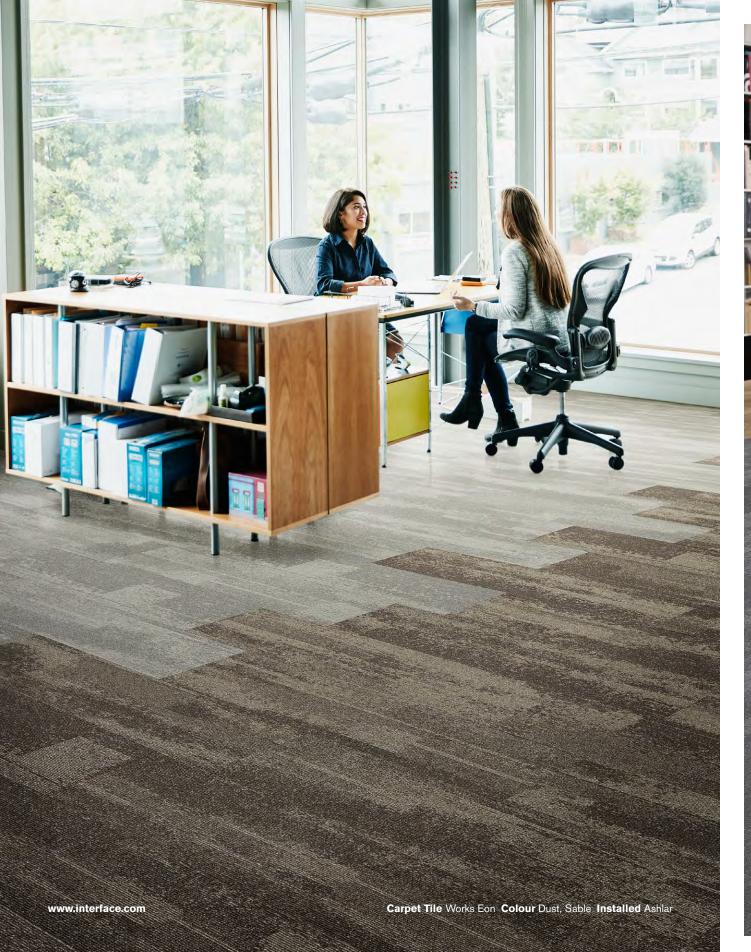

print with one positive step.



ANH NGOC THANH TRADING COMPANY LIMITED (ANTRADE CO., LTD.)

 HCM office:
 R. 5.03, 5th Fl., Phuong Tower,
 HN office:
 R.701, 7th Fl., 131 Bui Thi Xuan Str.,

 31C Ly Tu Trong Str., Ben Nghe W., Dist1, HCMC. Hai Ba Trung District, Ha Noi City, Vietnam.
 Tel: (+84) 28 38257622
 28 38257623
 Tel: (+84) 24 63289487 / 24 39749263

 Website: www.antrade.vn
 Hotline: +84 933 662138
 Email: sales@antrade.vn



Carpet Tile Works Eon Colour Raven Installed Ashlar Carpet Tile ChromaBase (Square) Colour Dragon Fly Installed Monolithic

1 A CONTRACT

Terrare and

뷐

71712





Carpet Tile Works Eon Colour Dust Installed Ashlar LVT Studio Set Colour Marigold Installed Ashlar Carpet Tile Biosphere | Brushed Hues, Stippled Hues, Merged Hues Colour Azure Installed Ashlar





Carpet Tile Works Eon Colour Haze Installed Ashlar LVT Textured Woodgrains Colour Antique Light Oak Installed Ashlar

Carpet Tile Works Eon Colour Twilight, Ash, Haze, Vapor Installed Ashlar

# Works Eon<sup>™</sup> Colourline



2458-006-000 Mink

2458-012-000 Fennel

# Specifications

# Works Eon<sup>™</sup>

Style Code 2458 Product Construction Tufted Textured Loop 100% Solution Dyed Nylon Yarn System 1/12 Machine Gauge Pile Thickness 2.0mm +/- 0.5mm 5.0mm +/- 0.5mm Total Thickness Tile Size 25x100cm Area of Use Commercial - Heavy Use Lifetime Antimicrobial Intersept<sup>®</sup> Soil/Stain Protection Protekt<sup>2®</sup> Installation Methods Ashlar, Herringbone



Carbon Neutral Floors™ All of our products are carbon neutral and our programme is verified by an independent third part