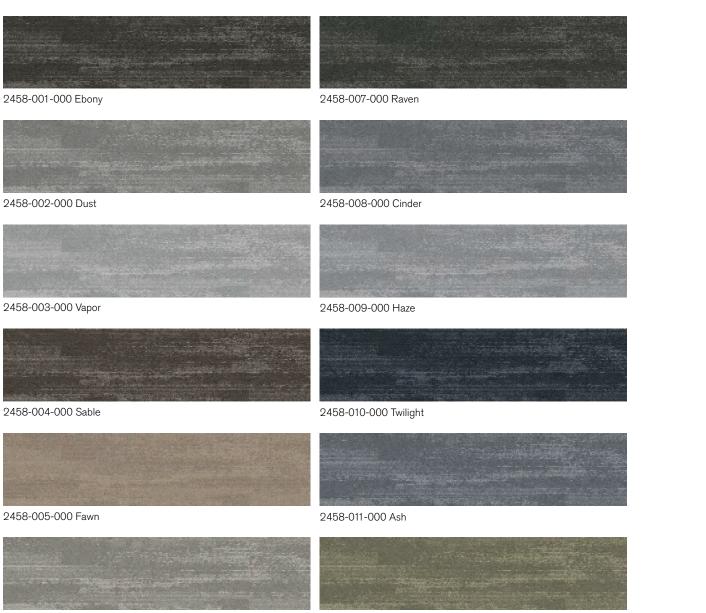

# Works Eon<sup>™</sup> Colourline

2458-006-000 Mink

2458-012-000 Fennel

# Works Eon<sup>™</sup>

Style Code 2458 Product Construction Tufted Textured Loop 100% Solution Dyed Nylon Yarn System 1/12 Machine Gauge Pile Thickness 2.0mm +/- 0.5mm 5.0mm +/- 0.5mm Total Thickness Tile Size 25x100cm Area of Use Commercial - Heavy Use Lifetime Antimicrobial Intersept<sup>®</sup> Soil/Stain Protection Protekt<sup>2®</sup> Installation Methods Ashlar, Herringbone