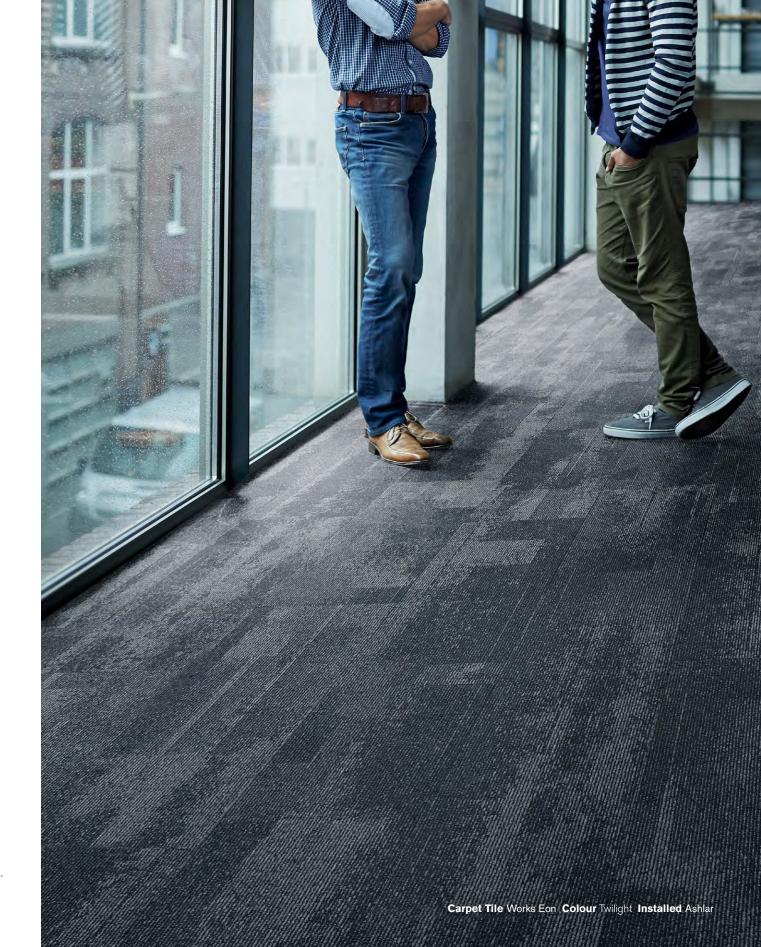

Carpet Tile Works Eon Colour Haze Installed Ashlar LVT Textured Woodgrains Colour Antique Light Oak Installed Ashlar

Carpet Tile Works Eon Colour Twilight, Ash, Haze, Vapor Installed Ashlar