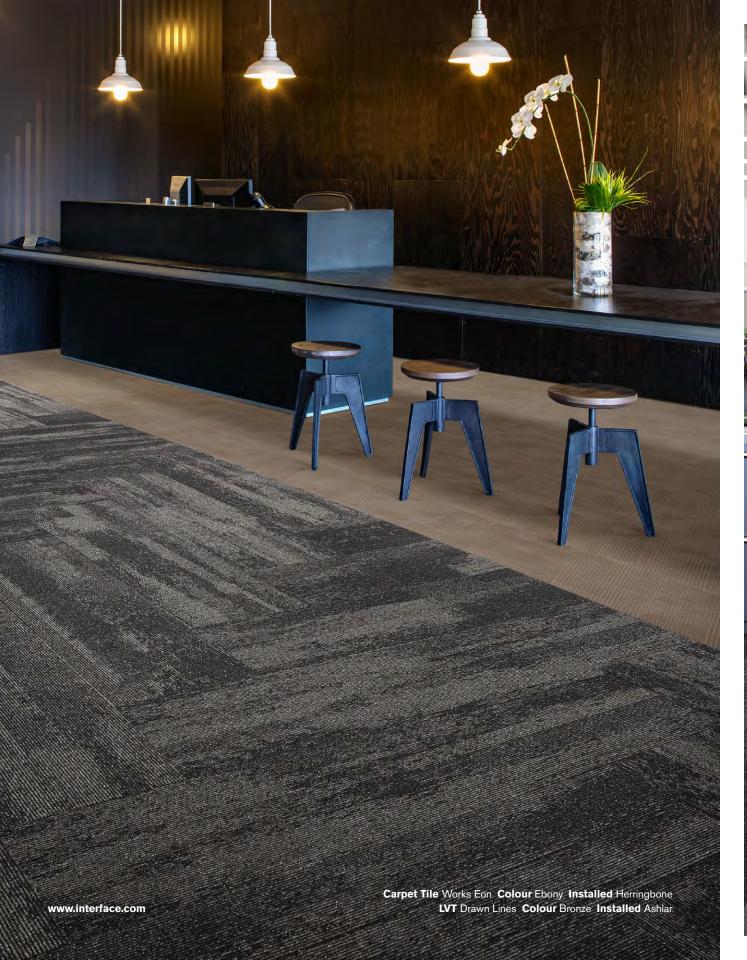

Terrare and

뷐

71712

Carpet Tile Works Eon Colour Dust Installed Ashlar LVT Studio Set Colour Marigold Installed Ashlar Carpet Tile Biosphere | Brushed Hues, Stippled Hues, Merged Hues Colour Azure Installed Ashlar