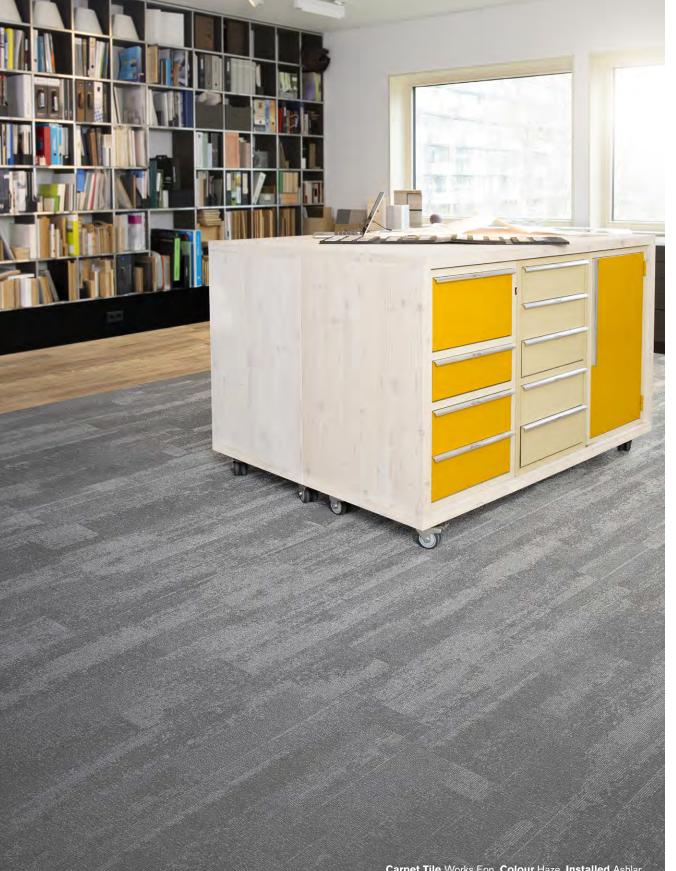

Carpet Tile Works Eon Colour Haze Installed Ashlar LVT Textured Woodgrains Colour Antique Light Oak Installed Ashlar

Carpet Tile Works Eon Colour Twilight, Ash, Haze, Vapor Installed Ashlar